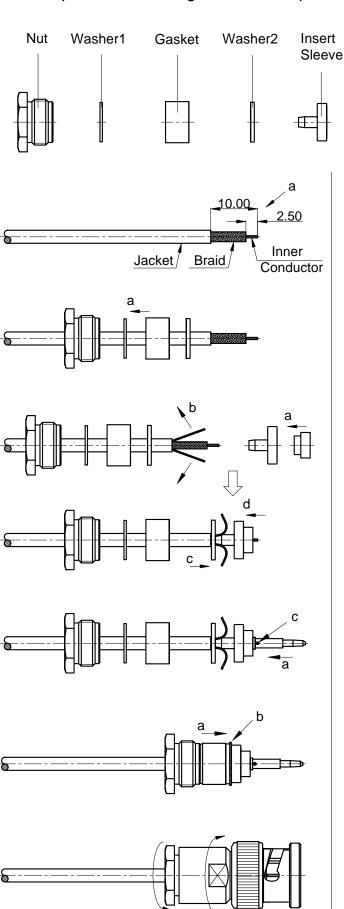

Main Body

P/N: 10-03-4M00-011 (REV. B)

Description: BNC Straight Male Clamp for LMR100/RG174/RG316 Cable

## STEP 1

Insulator

Spacer

a. Strip the cable according to the dimensions as shown.

Contact Pin

### STEP 2

a. Slide the Fastening Nut, Washer1 (thinner), Gasket, Washer2 (thicker) onto the cable in order as show.

# STEP 3

- a. Slide the Insulator Spacer into the Insert Sleeve.
- b. Fan the braid.
- c. Move the Washer2 (thicker) onto the cable's braid.
- d. Push the Insert Sleeve into the cable's braid.

#### STEP 4

- a. Slide the Contact Pin onto the cable's center conductor until it stops.
- b. Solder the Contact Pin onto the cable.

## STEP 5

- a. Slide the Gasket, Washer1 (thinner) and Fastening Nut until they stops (keep the Insert Sleeve still).
- b. Cut the excess of braid.

# STEP 6

a. Screw the Fastening Nut into the Main Body with wrench.